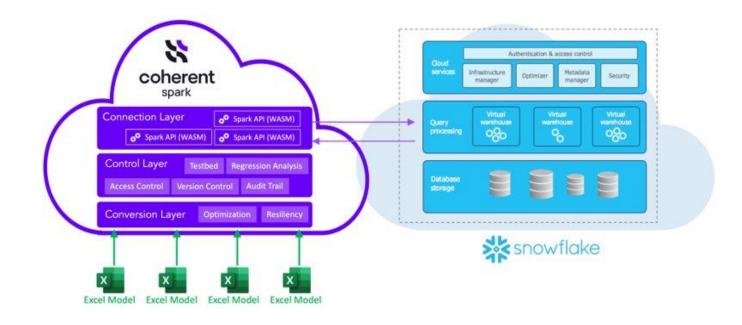

## Spark for Snowflake Data Cloud

Embed spreadsheet logic into your Snowflake Data Cloud functions and queries

**Deliver** fully integrated systems in minutes

Add Spark to user-defined Snowflake functions and queries

Scale single Excel models to work on the entire data repository or a subset

Automate testing and regression analysis

**Control** versions and manage releases

Log your underlying calculations

**Simulate** scenarios and Implement continuous innovation / Integration / deployment

## Combine accelerated delivery with economies of scale Ideal for data-driven organizations